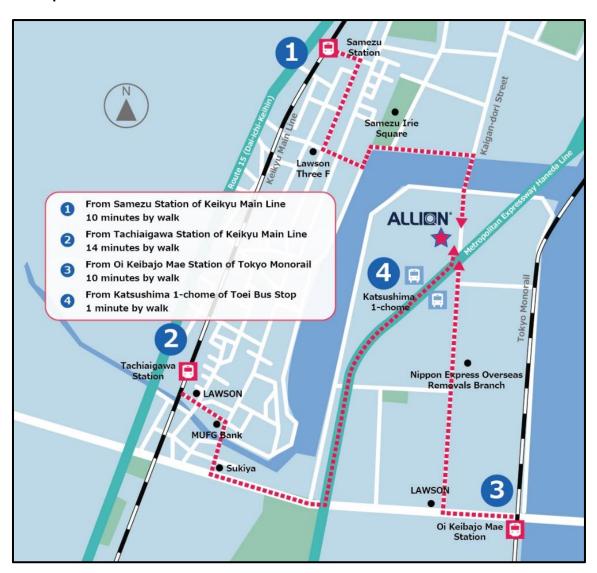

### 6. Access Map

#### Allion Japan Inc.

Location: Tokyo SRC B building 4th floor, 1-1-1 Katsushima, Shinagawa-ku, Tokyo 140-0012

TEL: +81-3-5488-7368 FAX: +81-3-5488-7369

## [Via Public Transportation]

**Nearest Train Station:** 

Samezu Station. Keikyu Main Line.

Tachiaigawa Station. Keikyu Main Line.

Oi Keibajo Mae Station. Tokyo Monorail.